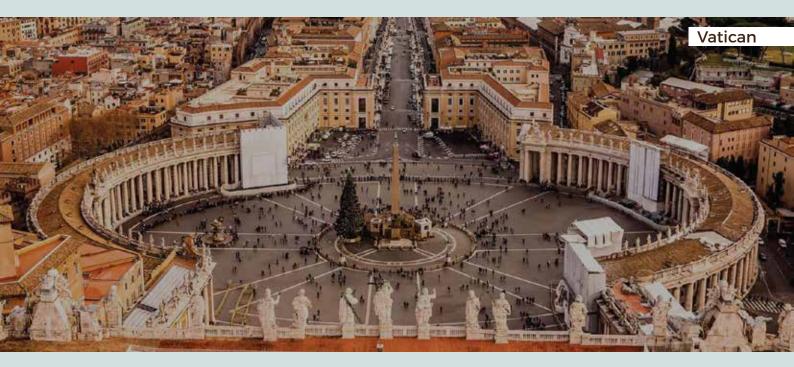

#### Breakfast at the hotel

Board the coach and proceed to Vatican

Entrance to Vatican Museum with Sistine Chapel with Guided tour

Please note that all the persons need to carry their passport as it needed at time of check-in.

Sleeveless and shorts are not allowed to to wear at Vatican

On the day of the tour, before entering the Vatican Museums (Viale Vatican), the visitor must present an identity document and the voucher to the Customer Care Staff at the entrance of the Museums. They are situated at the right hand side of the main entrance. After security clearance, those who have purchased a simple admission ticket are asked to go to the first floor at the Automatic Cash Machine/Cash Desk.