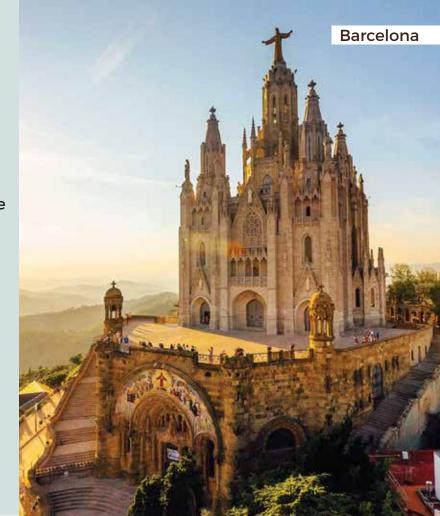

### Day 5: Today Cruise will take a stop at Barcelona from 09:00 to 19:00hrs

Breakfast on Cruise Arrival at Cruise port of Barcelona (Palacruceros) **Terminal Name : Palacruceros** Address : Moll Adossat, 1 08039 **Barcelona Spanien** Board the coach and proceed to **Barcelona Guided city tour** Free Time at Leisure / Lunch At Own arrangement Board the coach and proceed for Cruise Port (Palacruceros) Arrive at Cruise Port (Palacruceros) **Terminal Name : Palacruceros** Address : Moll Adossat, 1 08039 **Barcelona Spanien Board the Cruise & Cruise Start Sailing** Dinner on the cruise (venue will be mention on the news letter) **Enjoy on Cruise entertainment Overnight on Cruise** 